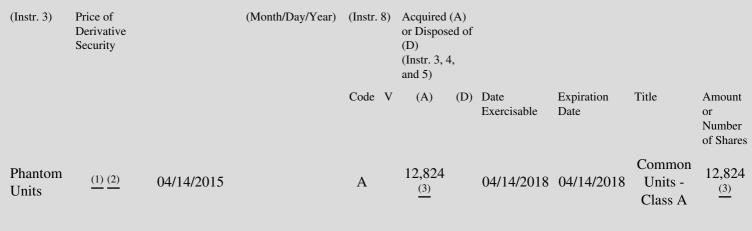

 Table II - Derivative Securities Acquired, Disposed of, or Beneficially Owned
 (e.g., puts, calls, warrants, options, convertible securities)

| 1. Title of | 2.          | 3. Transaction Date | 3A. Deemed         | 4.        | 5. Number of | 6. Date Exercisable and | 7. Title and Amount of |
|-------------|-------------|---------------------|--------------------|-----------|--------------|-------------------------|------------------------|
| Derivative  | Conversion  | (Month/Day/Year)    | Execution Date, if | Transacti | orDerivative | Expiration Date         | Underlying Securities  |
| Security    | or Exercise |                     | any                | Code      | Securities   | (Month/Day/Year)        | (Instr. 3 and 4)       |

# **Explanation of Responses:**

- \* If the form is filed by more than one reporting person, see Instruction 4(b)(v).
- \*\* Intentional misstatements or omissions of facts constitute Federal Criminal Violations. See 18 U.S.C. 1001 and 15 U.S.C. 78ff(a).
- (1) The phantom units will be paid in cash based on the average closing price of the Common Units Class A for the 20 trading days immediately prior to the vesting date.
- (2) Award includes tandem distribution equivalent rights pursuant to which the quarterly distributions paid by the partnership on each Common Unit Class A will be paid quarterly on the number of units corresponding to the number of units in the initial grant.

Award will vest as follows: (a) if the quarterly distribution on the common units is less than \$0.67 per unit for the fourth quarter of 2017 (which would be paid in the first quarter of 2018), all of the phantom units granted will be forfeited; (b) if the quarterly distribution on the common units for the fourth quarter of 2017 is \$0.67 per unit, 50% of the phantom units granted will vest and the remainder will be

(3) forfeited; (c) if the distribution on the common units for the fourth quarter of 2017 is \$0.72 per unit, 100% of the phantom units granted will vest; and (d) if the distribution on the common units for the fourth quarter of 2017 is \$0.78 per unit or greater, 150% of the phantom units granted will vest. Should the quarterly distribution on the common units for the fourth quarter of 2017 be between the range of \$0.67 per unit and \$0.78 per unit, the phantom units will vest between 50% and 150% of the number granted on a pro rata basis.