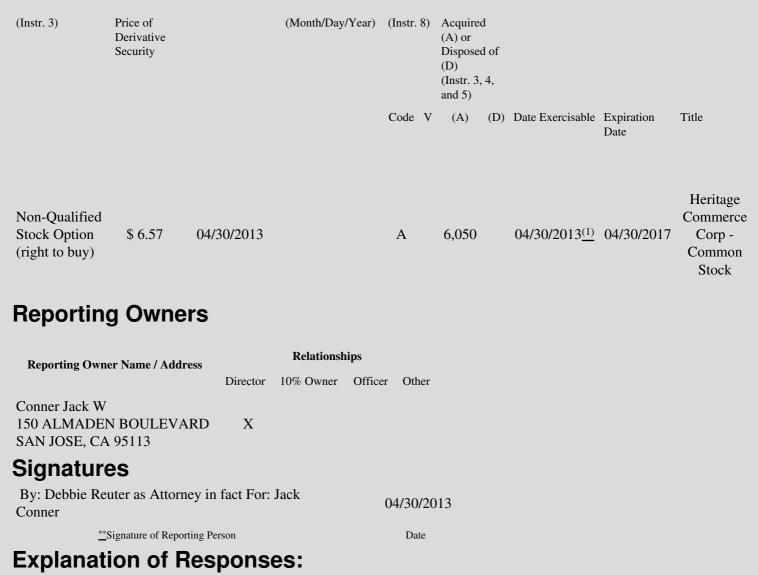

 (e.g., puts, calls, warrants, options, convertible securities)

| 1. Title of | 2.          | 3. Transaction Date | 3A. Deemed         | 4.         | 5. Number       | 6. Date Exercisable and | 7. Title and Ame |
|-------------|-------------|---------------------|--------------------|------------|-----------------|-------------------------|------------------|
| Derivative  | Conversion  | (Month/Day/Year)    | Execution Date, if | Transactio | onof Derivative | Expiration Date         | Underlying Secu  |
| Security    | or Exercise |                     | any                | Code       | Securities      | (Month/Day/Year)        | (Instr. 3 and 4) |

(1) Stock option vests daily in four years.

Note: File three copies of this Form, one of which must be manually signed. If space is insufficient, *see* Instruction 6 for procedure. Potential persons who are to respond to the collection of information contained in this form are not required to respond unless the form displays a currently valid OMB number.