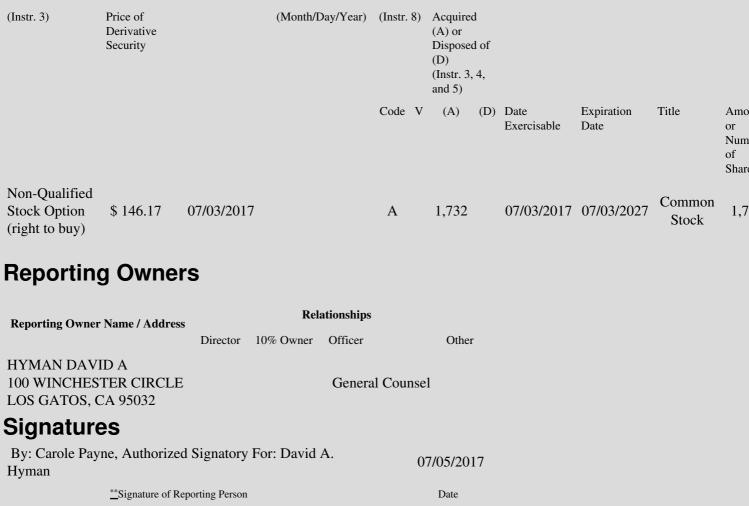

displays number.

 Table II - Derivative Securities Acquired, Disposed of, or Beneficially Owned
 (e.g., puts, calls, warrants, options, convertible securities)

| 1. Title of | 2.          | 3. Transaction Date | 3A. Deemed         | 4.         | 5. Number       | 6. Date Exercisable and | 7. Title and Amour |
|-------------|-------------|---------------------|--------------------|------------|-----------------|-------------------------|--------------------|
| Derivative  | Conversion  | (Month/Day/Year)    | Execution Date, if | Transactio | onof Derivative | Expiration Date         | Underlying Securit |
| Security    | or Exercise |                     | any                | Code       | Securities      | (Month/Day/Year)        | (Instr. 3 and 4)   |

## Edgar Filing: NETFLIX INC - Form 4