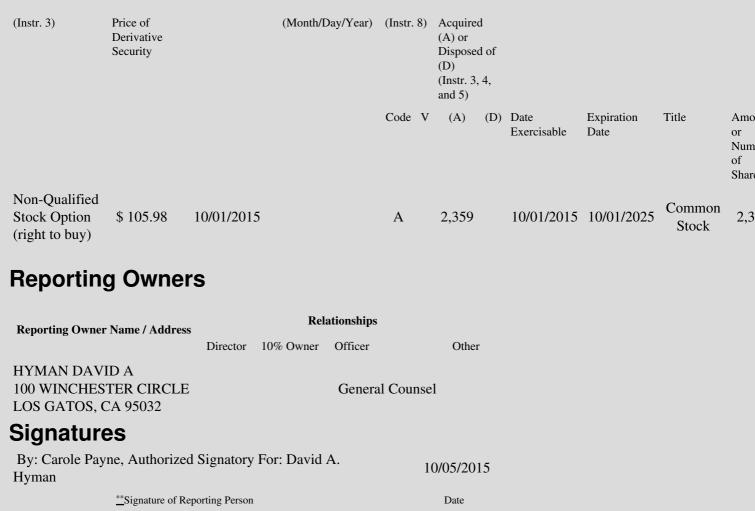

 Table II - Derivative Securities Acquired, Disposed of, or Beneficially Owned
 (e.g., puts, calls, warrants, options, convertible securities)

| 1. Title of | 2.          | 3. Transaction Date | 3A. Deemed         | 4.         | 5. Number       | 6. Date Exercisable and | 7. Title and Amour |
|-------------|-------------|---------------------|--------------------|------------|-----------------|-------------------------|--------------------|
| Derivative  | Conversion  | (Month/Day/Year)    | Execution Date, if | Transactio | onof Derivative | Expiration Date         | Underlying Securit |
| Security    | or Exercise |                     | any                | Code       | Securities      | (Month/Day/Year)        | (Instr. 3 and 4)   |