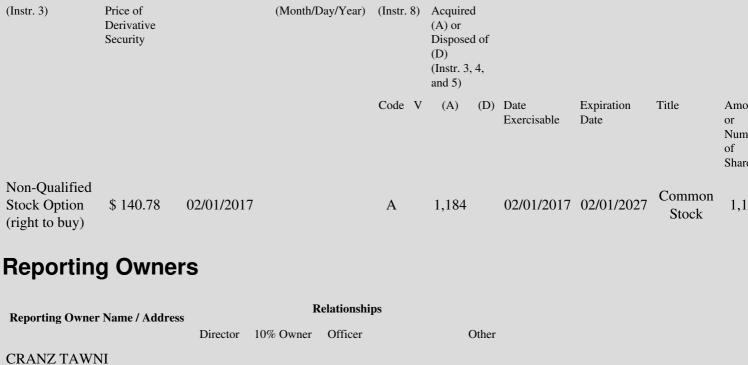

 Table II - Derivative Securities Acquired, Disposed of, or Beneficially Owned
 (e.g., puts, calls, warrants, options, convertible securities)

| 1. Title of | 2.          | 3. Transaction Date | 3A. Deemed         | 4.         | 5. Number       | 6. Date Exercisable and | 7. Title and Amour |
|-------------|-------------|---------------------|--------------------|------------|-----------------|-------------------------|--------------------|
| Derivative  | Conversion  | (Month/Day/Year)    | Execution Date, if | Transactio | onof Derivative | Expiration Date         | Underlying Securit |
| Security    | or Exercise |                     | any                | Code       | Securities      | (Month/Day/Year)        | (Instr. 3 and 4)   |

## Edgar Filing: NETFLIX INC - Form 4

**Chief Talent Officer** 

100 WINCHESTER CIRCLE LOS GATOS, CA 95032