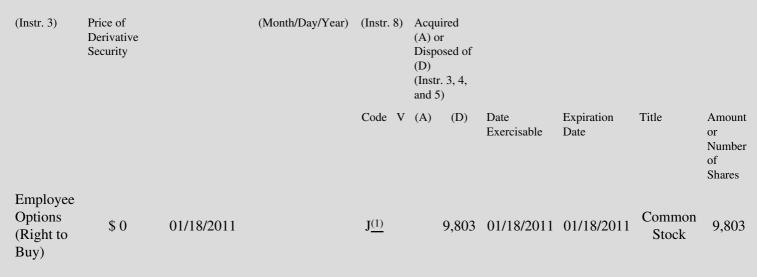

 Table II - Derivative Securities Acquired, Disposed of, or Beneficially Owned

 (e.g., puts, calls, warrants, options, convertible securities)

| 1. Title of | 2.          | 3. Transaction Date | 3A. Deemed         | 4.         | 5. Number       | 6. Date Exercisable and | 7. Title and Amount of |
|-------------|-------------|---------------------|--------------------|------------|-----------------|-------------------------|------------------------|
| Derivative  | Conversion  | (Month/Day/Year)    | Execution Date, if | Transactio | onof Derivative | Expiration Date         | Underlying Securities  |
| Security    | or Exercise |                     | any                | Code       | Securities      | (Month/Day/Year)        | (Instr. 3 and 4)       |

## **Explanation of Responses:**

- \* If the form is filed by more than one reporting person, *see* Instruction 4(b)(v).
- \*\* Intentional misstatements or omissions of facts constitute Federal Criminal Violations. See 18 U.S.C. 1001 and 15 U.S.C. 78ff(a).
- (1) Cancellation of stock options at no value to reporting person.