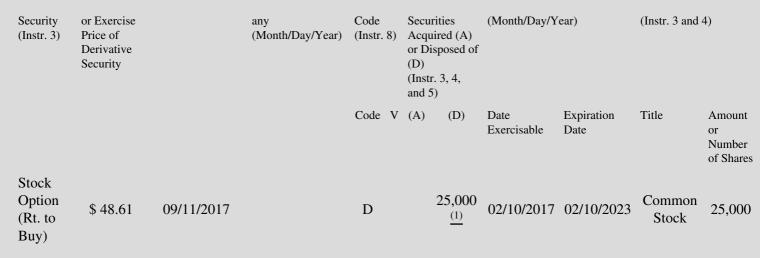

| 1. Title of | 2.         | 3. Transaction Date | 3A. Deemed         | 4.        | 5. Number of | 6. Date Exercisable and | 7. Title and Amount of |
|-------------|------------|---------------------|--------------------|-----------|--------------|-------------------------|------------------------|
| Derivative  | Conversion | (Month/Day/Year)    | Execution Date, if | Transacti | orDerivative | Expiration Date         | Underlying Securities  |

(1) Reporting person has voluntarily rescinded these stock options, which were originally granted on February 10, 2016.

Note: File three copies of this Form, one of which must be manually signed. If space is insufficient, *see* Instruction 6 for procedure. Potential persons who are to respond to the collection of information contained in this form are not required to respond unless the form displays a currently valid OMB number.