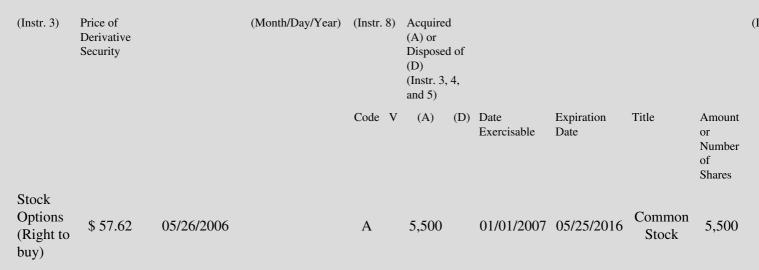

 Table II - Derivative Securities Acquired, Disposed of, or Beneficially Owned
 (e.g., puts, calls, warrants, options, convertible securities)

| 1. Title of | 2.          | 3. Transaction Date | 3A. Deemed         | 4.         | 5. Number       | 6. Date Exercisable and | 7. Title and Amount of | 8. |
|-------------|-------------|---------------------|--------------------|------------|-----------------|-------------------------|------------------------|----|
| Derivative  | Conversion  | (Month/Day/Year)    | Execution Date, if | Transactio | onof Derivative | Expiration Date         | Underlying Securities  | D  |
| Security    | or Exercise |                     | any                | Code       | Securities      | (Month/Day/Year)        | (Instr. 3 and 4)       | S  |