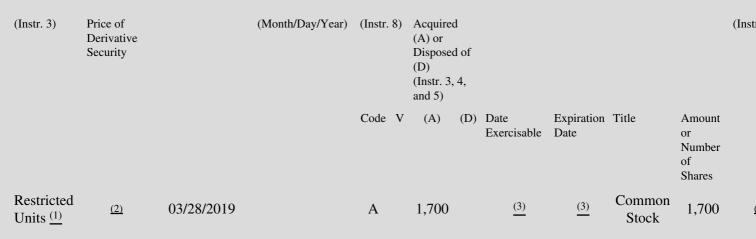

 Table II - Derivative Securities Acquired, Disposed of, or Beneficially Owned

 (e.g., puts, calls, warrants, options, convertible securities)

| 1. Title of | 2.          | 3. Transaction Date | 3A. Deemed         | 4.         | 5. Number       | 6. Date Exercisable and | 7. Title and Amount of | 8. Pr |
|-------------|-------------|---------------------|--------------------|------------|-----------------|-------------------------|------------------------|-------|
| Derivative  | Conversion  | (Month/Day/Year)    | Execution Date, if | Transactio | onof Derivative | Expiration Date         | Underlying Securities  | Deriv |
| Security    | or Exercise |                     | any                | Code       | Securities      | (Month/Day/Year)        | (Instr. 3 and 4)       | Secu  |

# **Explanation of Responses:**

- If the form is filed by more than one reporting person, see Instruction 4(b)(v).
- \*\* Intentional misstatements or omissions of facts constitute Federal Criminal Violations. See 18 U.S.C. 1001 and 15 U.S.C. 78ff(a).
- (1) Awarded pursuant to the OFG Bancorp Amended and Restated 2007 Omnibus Performance Incentive Plan ("Plan").
- (2) Not applicable. The Grantee is expected to receive the underlying shares of Common Stock at the end of the Restricted Period.
- Subject to the provisions of the Plan, the Restricted Period shall lapse in three annual installments as follows: 33% on the first (3) anniversary; 33% on the second anniversary; and 34% on the third anniversary of the date of the Award.
- (4) Not applicable.