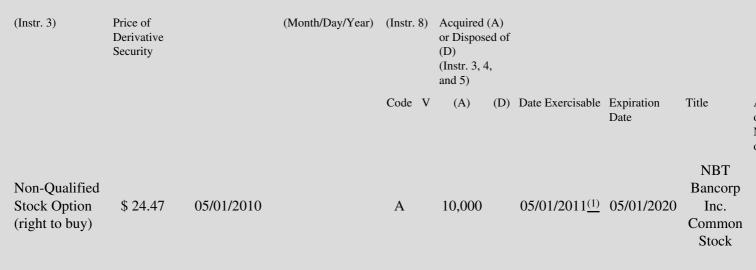

Table II - Derivative Securities Acquired, Disposed of, or Beneficially Owned

(e.g., puts, calls, warrants, options, convertible securities)

| 1. Title of | 2.          | 3. Transaction Date | 3A. Deemed         | 4.        | 5. Number of | 6. Date Exercisable and | 7. Title and Ar  |
|-------------|-------------|---------------------|--------------------|-----------|--------------|-------------------------|------------------|
| Derivative  | Conversion  | (Month/Day/Year)    | Execution Date, if | Transacti | orDerivative | Expiration Date         | Underlying Se    |
| Security    | or Exercise |                     | any                | Code      | Securities   | (Month/Day/Year)        | (Instr. 3 and 4) |

## **Explanation of Responses:**

- \* If the form is filed by more than one reporting person, *see* Instruction 4(b)(v).
- \*\* Intentional misstatements or omissions of facts constitute Federal Criminal Violations. See 18 U.S.C. 1001 and 15 U.S.C. 78ff(a).
- (1) Pursuant to NBT Bancorp Inc. 2009 Omnibus Stock Option Agreement the grant vests 40% for first year, 20% annually for following years.