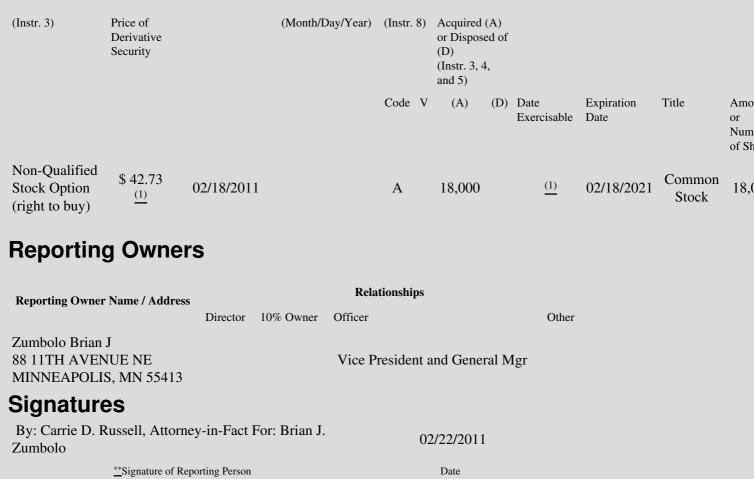

| 1. Title of | 2.          | 3. Transaction Date | 3A. Deemed         | 4.        | 5. Number of | 6. Date Exercisable and | 7. Title and Amour |
|-------------|-------------|---------------------|--------------------|-----------|--------------|-------------------------|--------------------|
| Derivative  | Conversion  | (Month/Day/Year)    | Execution Date, if | Transacti | orDerivative | Expiration Date         | Underlying Securit |
| Security    | or Exercise |                     | any                | Code      | Securities   | (Month/Day/Year)        | (Instr. 3 and 4)   |

## **Explanation of Responses:**

- \* If the form is filed by more than one reporting person, *see* Instruction 4(b)(v).
- \*\* Intentional misstatements or omissions of facts constitute Federal Criminal Violations. See 18 U.S.C. 1001 and 15 U.S.C. 78ff(a).
- (1) Employee stock option granted pursuant to the Graco Inc. 2010 Stock Incentive Plan in transaction exempt under Rule 16b-3. The stock option becomes exercisable in four equal annual installments, commencing one year after the date of the grant.