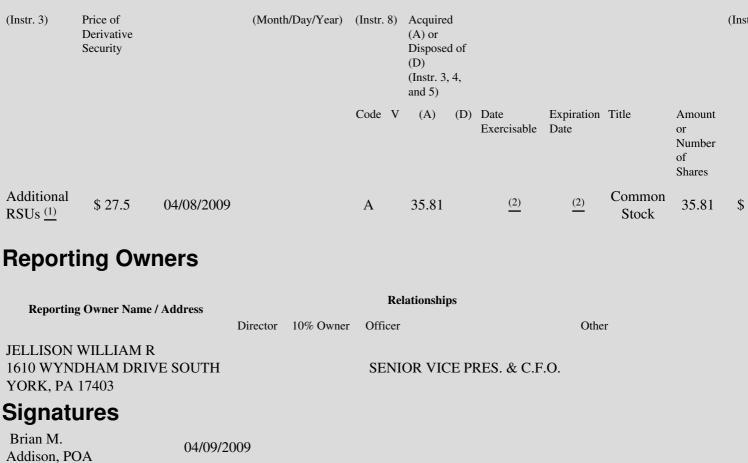

 Table II - Derivative Securities Acquired, Disposed of, or Beneficially Owned
 (e.g., puts, calls, warrants, options, convertible securities)

| 1. Title of | 2.          | 3. Transaction Date | 3A. Deemed         | 4.         | 5. Number       | 6. Date Exercisable and | 7. Title and Amount of | 8. Pi |
|-------------|-------------|---------------------|--------------------|------------|-----------------|-------------------------|------------------------|-------|
| Derivative  | Conversion  | (Month/Day/Year)    | Execution Date, if | Transactio | onof Derivative | Expiration Date         | Underlying Securities  | Deri  |
| Security    | or Exercise |                     | any                | Code       | Securities      | (Month/Day/Year)        | (Instr. 3 and 4)       | Secu  |

## **Explanation of Responses:**

- \* If the form is filed by more than one reporting person, see Instruction 4(b)(v).
- \*\* Intentional misstatements or omissions of facts constitute Federal Criminal Violations. See 18 U.S.C. 1001 and 15 U.S.C. 78ff(a).
- (1) Dividend on existing vested or unvested Restricted Stock Units (RSUs) awarded to participant, payable as additional units of phantom stock
- (2) Not applicable to this transaction