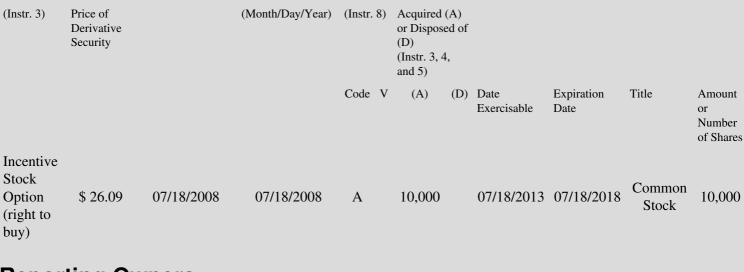

 Table II - Derivative Securities Acquired, Disposed of, or Beneficially Owned

 (e.g., puts, calls, warrants, options, convertible securities)

| 1. Title of | 2.          | 3. Transaction Date | 3A. Deemed         | 4.        | 5. Number of | 6. Date Exercisable and | 7. Title and Amount of |
|-------------|-------------|---------------------|--------------------|-----------|--------------|-------------------------|------------------------|
| Derivative  | Conversion  | (Month/Day/Year)    | Execution Date, if | Transacti | orDerivative | Expiration Date         | Underlying Securities  |
| Security    | or Exercise |                     | any                | Code      | Securities   | (Month/Day/Year)        | (Instr. 3 and 4)       |

## Edgar Filing: Lamb Scott E - Form 4