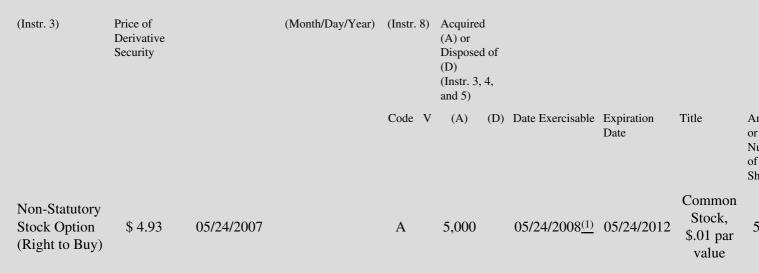

| 1. Title of | 2.          | 3. Transaction Date | 3A. Deemed         | 4.        | 5. Number       | 6. Date Exercisable and | 7. Title and Amo |
|-------------|-------------|---------------------|--------------------|-----------|-----------------|-------------------------|------------------|
| Derivative  | Conversion  | (Month/Day/Year)    | Execution Date, if | Transacti | onof Derivative | Expiration Date         | Underlying Secu  |
| Security    | or Exercise |                     | any                | Code      | Securities      | (Month/Day/Year)        | (Instr. 3 and 4) |

## **Explanation of Responses:**

- \* If the form is filed by more than one reporting person, *see* Instruction 4(b)(v).
- \*\* Intentional misstatements or omissions of facts constitute Federal Criminal Violations. See 18 U.S.C. 1001 and 15 U.S.C. 78ff(a).
- Stock option granted under the Performance Technologies, Inc. 2001 Stock Option Plan in a transaction exempt under Section 16b-3.
  (1) This option is exercisable in increments of 1000 shares, 1500 shares and 2500 shares respectively on 5/24/2008, 5/24/2009 and 5/24/2010.